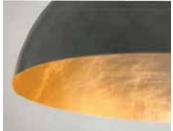

SF - Silver Finish

GF - Gold Finish

BF - Bronze Finish

Moonlight is a small hemispherical steel pendant with the outer shade finished in an aged semi-opaque varnish which changes with the different light reflections, reminding you of the light and shadow play of moonlight. The interior shade or reflector is finished with a lustrous delicate bronze leaf with an overcoat of clear shellac. All stages of the process are done by hand. The steel suspension can be shortened at time of installation, or custom ordered with a height over standard. \* Also available with gold leaf (MOON1.GF) or silver leaf (MOON1.SF).