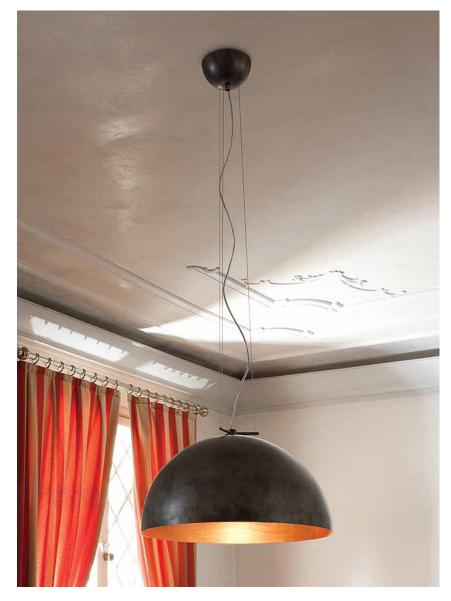

SF - Silver Finish

GF - Gold Finish

BF - Bronze Finish

Moonlight is a small hemispherical steel pendant with the outer shade finished in an aged semi-opaque varnish which changes with the different light reflections, reminding you of the light and shadow play of moonlight. The interior shade or reflector is finished with a lustrous delicate bronze leaf with an overcoat of clear shellac. All stages of the process are done by hand. The steel suspension can be shortened at time of installation, or custom ordered with a height over standard. \* Also available with gold leaf (MOON1.GF) or silver leaf (MOON1.SF).

Shade: 19.69" Dia x 9.84" H

Height: 66.93"

Canopy: 5.51" Dia x 2.76" H

Lamping: 1 x 100W (E26). Use medium base incandescent, CFL, or LED bulb.

Weight: 18 lbs