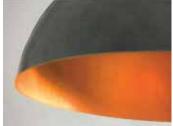

SF - Silver Finish

GF - Gold Finish

BF - Bronze Finish

Moonlight is a small hemispherical steel pendant with the outer shade finished in an aged semi-opaque varnish which changes with the different light reflections, reminding you of the light and shadow play of moonlight. The interior shade or reflector is finished with a lustrous delicate bronze leaf with an overcoat of clear shellac. All stages of the process are done by hand. The steel suspension can be shortened at time of installation, or custom ordered with a height over standard. \* Also available with gold leaf (MOON1.GF) or silver leaf (MOON1.SF).