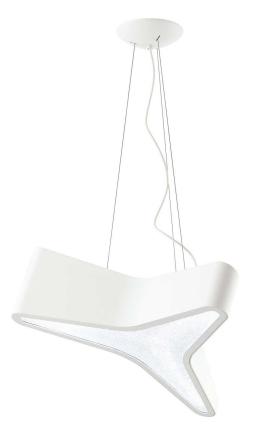

## TRIMINI - SWAROVSKI SBT120

A sleek and graceful triangular shape incorporates smoothly gleaming metal and vibrant Swarovski crystals. Triminiâs simple design lends itself to a multitude of compositions of sparkling light when installed in multiples as the focal point of a room.

## SPECIFICATIONS

| Width/Length:                     | 26in / 66cm     |
|-----------------------------------|-----------------|
| Height:                           | 7.5in / 19cm    |
| Hang Weight:                      | 22lbs / 9.9kg   |
| Light Temperature:                | 3000K           |
| Bulb Count:                       | 3               |
| Bulb Info:                        | (3) 9 MAX, LED* |
| *Dulp look dad **Dulp Nationluded |                 |