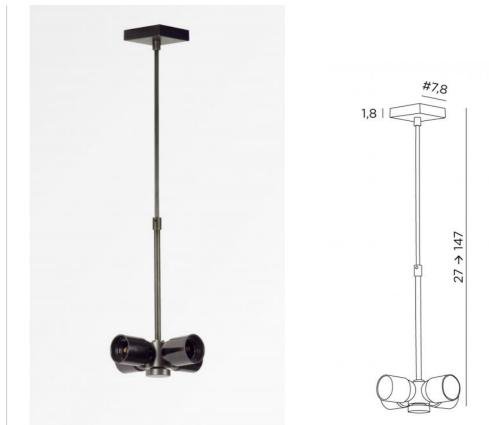

# SUSPENSION # TUBES NOURRICE

SUSPENSION # TUBES NOURRICE in brushed bronze

Suspension to place a lampshade (with special attachment in the lampshade). Including a square base, a set of adjustable tubes and a *"Nourrice"* with four E27 fittings. Adjustable in height when mounting

#### **OVERALL SIZES**

#7,8cm H27→147cm

#### BASE

#7,8 x 1,8cm

### **TECHNICAL DATA**

Four E27 fittings mounted on a "NOURRICE" A screw (Ø35mm) to fix the lampshade to the bottom of the "NOURRICE" Dimmable suspension Suspension adjustable in height during installation On request : one or both longer sliding tubes On request : another base A fixing plate for the ceiling base (plan in PDF)