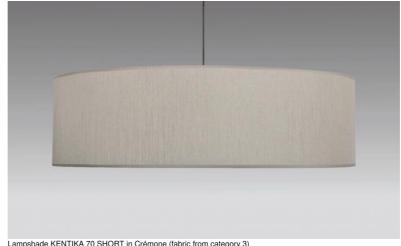

## LAMPSHADE KENTIKA 70 SHORT

Lampshade KENTIKA 70 SHORT in Crémone (fabric from category 3)

Cylindrical round EXTRA FLAT lampshade Ø70cm, supplied with a light diffuser that completely seals the

Under the reference LAMPSHADE KENTIKA SHORT, they are 5 other sizes with a choice of more than 150 different fabrics and colours

## **OVERALL SIZES**

Ø70cm H20cm