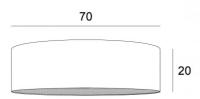

## **OVERALL SIZES**

Ø70cm H20cm

### **LAMPSHADE: SIZES & CODE**

Ø70 - 70 - 20cm (Nourrice: 4x E27)

+ integral diffuser

Code: 4572 + fabric code

We propose more than 150 materials/colors for lampshades.