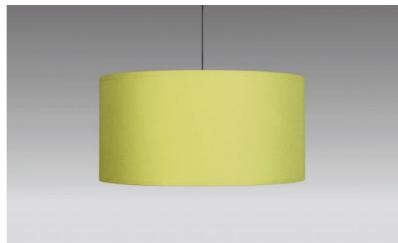

## LAMPSHADE KENTIKA 50

Lampshade KENTIKA 50 in Seta lemon (fabric from category 3)

Cylindrical round lampshade Ø50cm, supplied with a light diffuser that completely seals the bottom.

Under the reference LAMPSHADE KENTIKA, they are 8 other sizes with a choice of more than 150 different fabrics and colours