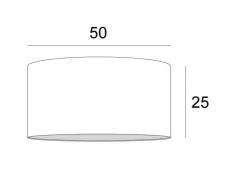

#### **OVERALL SIZES**

Ø50cm H25cm

#### LAMPSHADE : SIZES & CODE

Ø50 - 50 - 25cm (1x E27) (code 4550)

Ø50 - 50 - 25cm (Nourrice : 4x E27) (code 4551)

+ integral diffuser

Code: 4550 + fabric code

Code: 4551 + fabric code

We propose more than 150 materials/colors for lampshades.