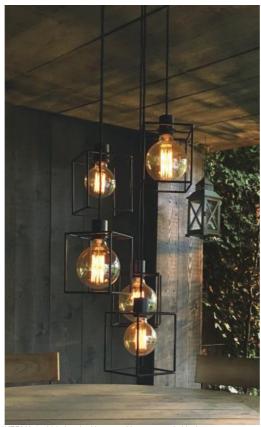

# KERMA 5 o26

KERMA 5 o26 in brushed bronze with structures in black epoxy

Suspension for five decorative bulbs and square structures. To be placed in a hall or above a table

# **METAL STRUCTURES AND CODES**

KERMA STRUCTURE: #15 - 15 - 17cm (x5)

Code: 4999 002 (black) Code: 4999 025 (gold)

LIGHTING COLLECTION