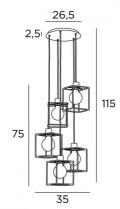

# **OVERALL SIZES**

H115cm Ø35cm

# **BASE**

Plate: Ø26,5cm Box: Ø23,5 x 2,5cm