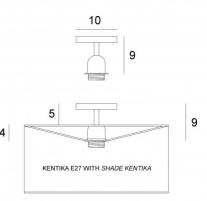

KENTIKA E27 in brushed bronze

Suspension with an E27 fitting to place any lampshade with an E27 fixing

# **OVERALL SIZES**

H9cm Ø10cm

## BASE

Ø10 x 1,9cm

#### **TECHNICAL DATA**

One metal E27 fitting with ring Dimmable suspension Tube 3,5 cm On request : another base A fixing plate for the ceiling base (plan in PDF)

In the LAMPSHADES TO HANG category, we offer 15 lampshades with a fixing for E27 which are

adapted to this suspension. They are divided into the following 2 families :

- Lampshades Touya E27
- Lampshades Kentika E27

The lampshade and the diffuser can easily be fitted after the luminaire has been fully installed

### AVAILABLE METAL FINISHES AND CODES



# LIGHTING COLLECTION