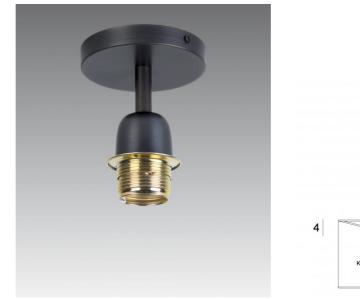

KENTIKA E27 in brushed bronze

Suspension with an E27 fitting to place any lampshade with an E27 fixing

# **OVERALL SIZES**

H9cm Ø10cm

## BASE

Ø10 x 1,9cm

#### **TECHNICAL DATA**

One metal E27 fitting with ring Dimmable suspension Tube 3,5 cm On request : another base A fixing plate for the ceiling base (plan in PDF)

In the LAMPSHADES TO HANG category, we offer 15 lampshades with a fixing for E27 which are

adapted to this suspension. They are divided into the following 2 families :

- Lampshades Touya E27
- Lampshades Kentika E27

The lampshade and the diffuser can easily be fitted after the luminaire has been fully installed

### AVAILABLE METAL FINISHES AND CODES



# LIGHTING COLLECTION