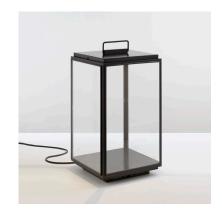

Name ILFORD FLOOR LARGE

Number **N104** Collection **NAUTIC** 

## General

Location Indoor/outdoor
Main material Brass/glass
IP rating IP 44
Class I

Bathroom zoneZone 3Voltage230VDriver requiredIntegrated

Cable length (m) 5 meter cable and plug Dimensions (mm) W315-H540-D315 Mounting method Floor bracket