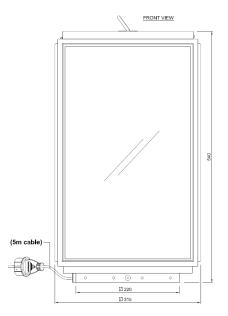

## General

Location Indoor/outdoor
Main material Brass/glass
IP rating IP 44
Class I

Bathroom zoneZone 3Voltage230VDriver requiredIntegrated

Cable length (m) 5 meter cable and plug Dimensions (mm) W315-H540-D315 Mounting method Floor bracket