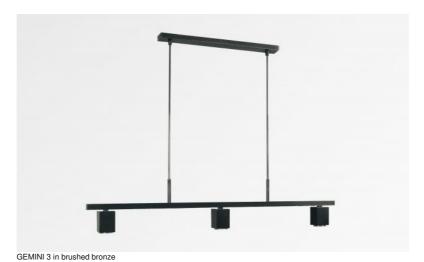

## **GEMINI 3**

Suspension with three GU10 spots. Also available with 5 or 6 spots. Adjustable in height when mounting. Dimmable and without transformer. To be placed above a desk, a table or a work plan

#### **OVERALL SIZES**

22 > 140

H22cm→140cm L92 x 5cm Spot : #5cm H6,9cm

4,5,

45

92

#### **TECHNICAL DATA**

Three GU10 fittings Dimmable suspension Hanger length : 92cm Distance between spots : 40cm Distance between tubes : 37cm Suspension adjustable in height during installation On request : longer suspension tubes A fixing plate for the ceiling base (plan in PDF) Mandatory use of LED bulbs (safety)